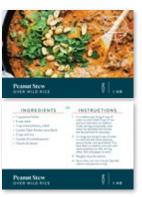

# Recipe Cards

Inserts

Size: 6x4" Variability: none

Stock: Nekoosa Synaps OM 111 lb. Cover

Finishing: Trim and affixed with glue dot to recipe booklet

Front & Back Batch 1

Front & Back Batch 2