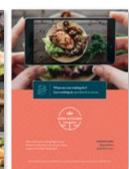

## **SAMPLE 3:**

Post-Purchase Coupon

**Postcard** 

Size: 11x6" Variability: variable text and images Stock: Neenah Classic Linen 100 lb. Cover Finishing: Trim to size

Variable text Variable Image Option 2