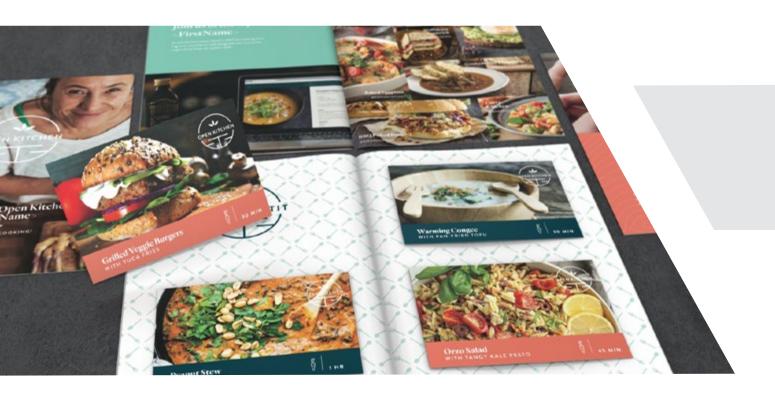

# CHILATIONAL Welcome to Open Kitchen, First Vanne 411 84 CHIMBE

Spread 1

Spread 2

Glue dot placed on each icon to hold recipe cards place

Spread 3

Variable text

## Back

Warming Congce WITH PAN-FRIED TOFI