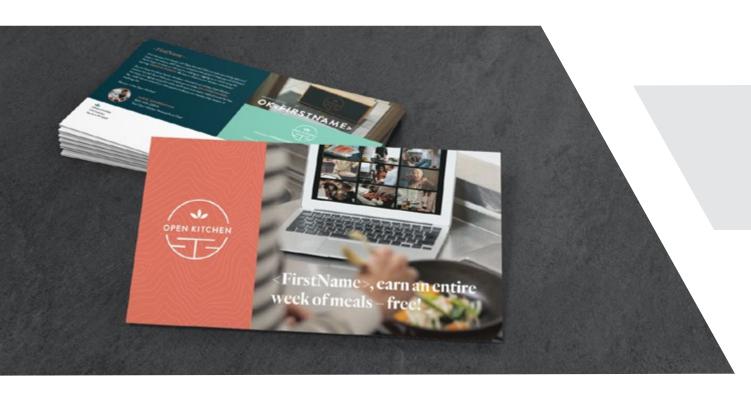

## **SAMPLE 3:**

Post-Purchase Coupon

**Postcard** 

Size: 11x6" Variability: variable text and images Stock: Neenah Classic Linen 100 lb. Cover Finishing: Trim to size

Variable text Variable Image Option 2