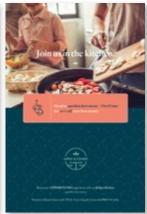

## **SAMPLE 3:**

Post-Purchase Coupon

**Postcard** 

Size: 11x6" Variability: variable text and images Stock: Neenah Classic Linen 100 lb. Cover Finishing: Trim to size

Variable text Variable Image Option 2