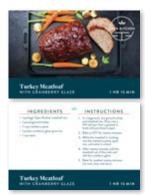

# Recipe Cards

Inserts

Size: 6x4" Variability: none

Stock: Nekoosa Synaps OM 111 lb. Cover

Finishing: Trim and affixed with glue dot to recipe booklet

Front & Back Batch 1

Front & Back Batch 2