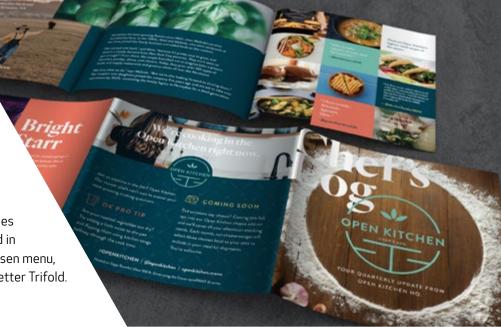

# **SAMPLE 4:**

Quarterly Newsletter

### **Trifold Brochure**

Size: 6x4"

Size: 6.5x6.5" folded / 19.375x6.5" flat

Variability: none

Stock: Sappi EuroArt Gloss 100 lb. Cover

Finishing: Spot gloss UV on front cover, trim, score and trifold  $\,$ 

#### **Outside Panels**

Back - Middle Panel

#### **Inside Panels**

Variable text

Front - Left Panel

Right Panel