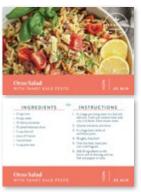

# Recipe Cards

Inserts

Size: 6x4" Variability: none

Stock: Nekoosa Synaps OM 111 lb. Cover

Finishing: Trim and affixed with glue dot to recipe booklet

Front & Back Batch 1

Front & Back Batch 2