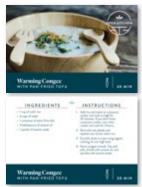

## Back

Warming Congce WITH PAN-FRIED TOFI

# Recipe Cards

Inserts

Size: 6x4" Variability: none

Stock: Nekoosa Synaps OM 111 lb. Cover

Finishing: Trim and affixed with glue dot to recipe booklet

Front & Back Batch 1

Front & Back Batch 2