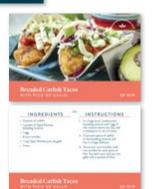

# Recipe Cards

Inserts

Size: 6x4" Variability: none

Stock: Nekoosa Synaps OM 111 lb. Cover

Finishing: Trim and affixed with glue dot to recipe booklet

Front & Back Batch 1

Front & Back Batch 2