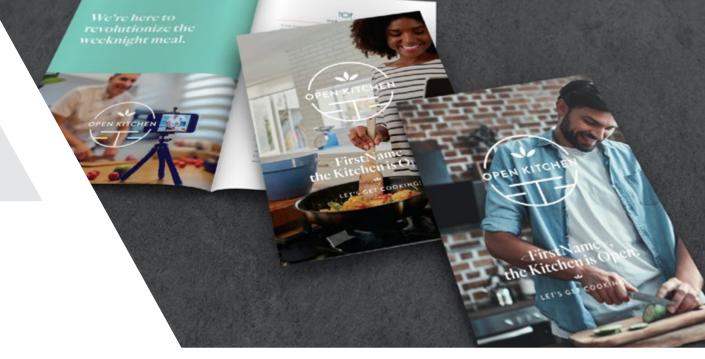

# **SAMPLE 1:**

Launch Announcement

**Bifold Brochure** 

Size: 6x9" folded / 12x9" flat Variability: variable text and images Stock: Neenah Classic Linen 100 lb. Cover Finishing: Fold in half

## **Front Options**

Variable text
Variable image option 1

Variable text
Variable image option 2

## Inside Spread

### **Back Options**

Variable text Variable image option 1

Variable text
Variable image option 2