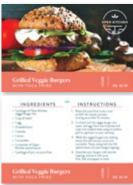

# Recipe Cards

Inserts

Size: 6x4" Variability: none

Stock: Nekoosa Synaps OM 111 lb. Cover

Finishing: Trim and affixed with glue dot to recipe booklet

Front & Back Batch 1

Front & Back Batch 2