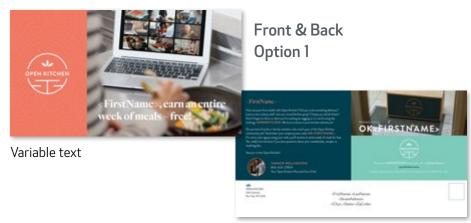

## **SAMPLE 3:**

Post-Purchase Coupon

**Postcard** 

Size: 11x6" Variability: variable text and images Stock: Neenah Classic Linen 100 lb. Cover Finishing: Trim to size

Variable text Variable Image Option 2