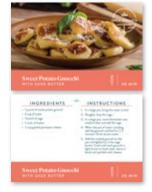

# Recipe Cards

Inserts

Size: 6x4" Variability: none

Stock: Nekoosa Synaps OM 111 lb. Cover

Finishing: Trim and affixed with glue dot to recipe booklet

Front & Back Batch 1

Front & Back Batch 2