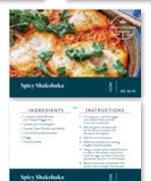

# Recipe Cards

Inserts

Size: 6x4" Variability: none

Stock: Nekoosa Synaps OM 111 lb. Cover

Finishing: Trim and affixed with glue dot to recipe booklet

Front & Back Batch 1

Front & Back Batch 2