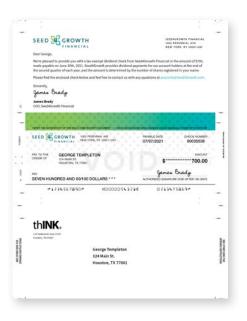

# **TOUCHPOINT 3:**

## Dividend Check

Pressure sealed document with Infoseal

Finished Size: 8.5" x 11" | Flat File Size: 8.5" x 11"

**Bleed:** .125" | **Roll Size:** 18" printed 2-up

Paper: InfoSeal Z-Fold Multi-Purpose Pressure Seal Form,

28 lb. Bond Laser Uncoated

Finishing: Trim/Cut

Variability: 2 variable versions with variable text, 4 total in each packet –

1 version flat and 1 version sealed

### **FRONT**