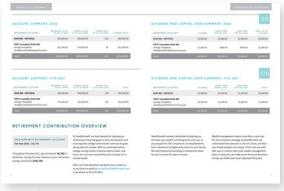

Finishing: Sheeted, Trimmed, Saddle-stitched booklet

Variability: 2 variable versions with variable charts and text

Front Cover

Back Cover

Inside Spread 3

Inside Spread 1

Inside Spread 4

Inside Spread 2

Inside Spread 5