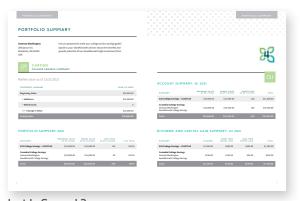

Finishing: Sheeted, Trimmed, Saddle-stitched booklet

Variability: 2 variable versions with variable charts and text

Front Cover

Back Cover

Inside Spread 3

Inside Spread 1

Inside Spread 4

Inside Spread 2

Inside Spread 5