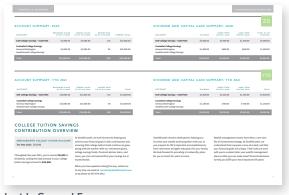

# **TOUCHPOINT 4: V2**

Annual Investment Summary

**Booklet** 

Finished Size:  $8.5" \times 11"$  | Flat File Size:  $11" \times 17"$ 

**Bleed**: .125" | **Roll Size**: 18"

Paper: Mondi DNS HSI CF 45 lb. Text

Finishing: Sheeted, Trimmed, Saddle-stitched booklet

Variability: 2 variable versions with variable charts and text

Front Cover

Back Cover

Inside Spread 3

SEED TO GROWTH

Inside Spread 1

Inside Spread 4

Canon

CANON SOLUTIONS AMERICA

Inside Spread 2

Inside Spread 5