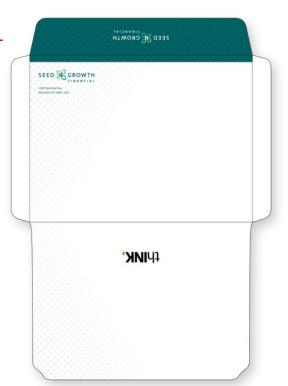

# **TOUCHPOINT 5:**

# Housing

## Envelope

Finished Size:  $9" \times 12"$  | Flat File Size:  $19.5" \times 14"$ 

Roll Size: 18"

Paper: Mondi Neujet Silk 9 pt.

Finishing: Sheeted, Die-cut, Fold, Sealed edges

Variability: None

Dieline supplied by SG360