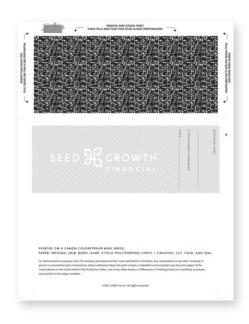

# **TOUCHPOINT 3:**

## Dividend Check

Pressure sealed document with Infoseal

Finished Size: 8.5" x 11" | Flat File Size: 8.5" x 11"

**Bleed:** .125" | **Roll Size:** 18" printed 2-up

Paper: InfoSeal Z-Fold Multi-Purpose Pressure Seal Form,

28 lb. Bond Laser Uncoated

Finishing: Trim/Cut

Variability: 2 variable versions with variable text, 4 total in each packet –

1 version flat and 1 version sealed

### **BACK**

Front - Option A

Front - Option B

Back