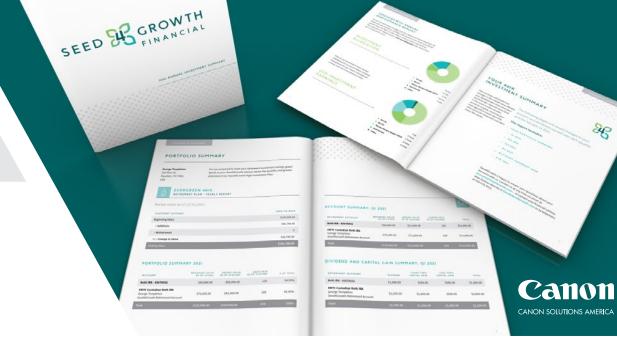

# **TOUCHPOINT 4: V1**

Annual Investment Summary

**Booklet** 

Finished Size:  $8.5" \times 11"$  | Flat File Size:  $11" \times 17"$ 

**Bleed**: .125" | **Roll Size**: 18"

Paper: Mondi DNS HSI CF 45 lb. Text

Finishing: Sheeted, Trimmed, Saddle-stitched booklet

Variability: 2 variable versions with variable charts and text

Front Cover

Back Cover

Inside Spread 3

Inside Spread 1

Inside Spread 4

Inside Spread 2

Inside Spread 5