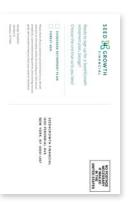

## Dividend Check

Pressure sealed document with Infoseal

Finished Size: 8.5" x 11" | Flat File Size: 8.5" x 11"

**Bleed:** .125" | **Roll Size:** 18" printed 2-up

Paper: InfoSeal Z-Fold Multi-Purpose Pressure Seal Form,

28 lb. Bond Laser Uncoated

Finishing: Trim/Cut

Variability: 2 variable versions with variable text, 4 total in each packet –

1 version flat and 1 version sealed

### **FRONT**