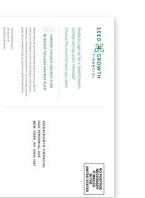

## Dividend Check

Pressure sealed document with Infoseal

Finished Size: 8.5" x 11" | Flat File Size: 8.5" x 11"

**Bleed:** .125" | **Roll Size:** 18" printed 2-up

Paper: InfoSeal Z-Fold Multi-Purpose Pressure Seal Form,

28 lb. Bond Laser Uncoated

Finishing: Trim/Cut

Variability: 2 variable versions with variable text, 4 total in each packet –

1 version flat and 1 version sealed

### **BACK**

Front - Option A

Front - Option B

Back