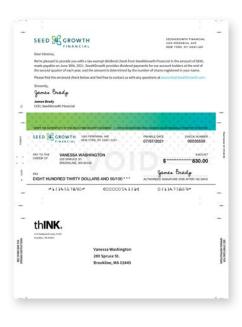

# **TOUCHPOINT 3:**

## Dividend Check

Pressure sealed document with Infoseal

Finished Size: 8.5" x 11" | Flat File Size: 8.5" x 11"

**Bleed:** .125" | **Roll Size:** 18" printed 2-up

Paper: InfoSeal Z-Fold Multi-Purpose Pressure Seal Form,

28 lb. Bond Laser Uncoated

Finishing: Trim/Cut

Variability: 2 variable versions with variable text, 4 total in each packet –

1 version flat and 1 version sealed

### **FRONT**