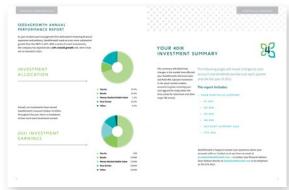

# **TOUCHPOINT 4: V1**

Annual Investment Summary

**Booklet** 

Finished Size:  $8.5" \times 11"$  | Flat File Size:  $11" \times 17"$ 

**Bleed**: .125" | **Roll Size**: 18"

Paper: Mondi DNS HSI CF 45 lb. Text

Finishing: Sheeted, Trimmed, Saddle-stitched booklet

Variability: 2 variable versions with variable charts and text

Front Cover

Back Cover

Inside Spread 3

Inside Spread 1

Inside Spread 4

Inside Spread 2