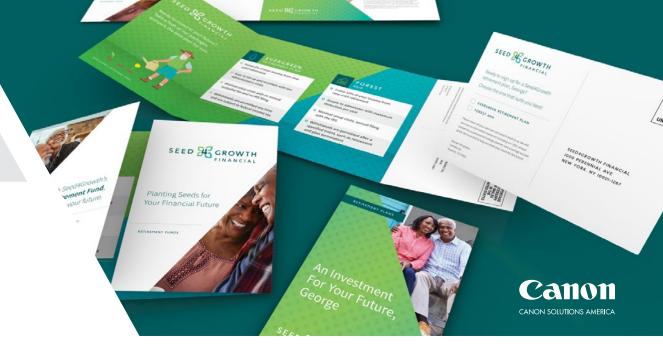

## **TOUCHPOINT 1: V1**

## Self Mailer

### **Gatefold Brochure**

Finished Size:  $6" \times 9"$  | Flat File Size:  $24" \times 9"$ 

Bleed: .125" | Roll Size: 18" printed 1-up, 20" printed 2-up

Paper: CVG LetsGo Silk, 80 lb. Text, 115 gsm

Finishing: Sheeted, Trimmed, Perforated, Gatefold

Variability: 2 variable versions with variable images and text

Front Cover

**Gatefold Spread** 

**Outside Spread** 

Perforated Reply Card

**Back Cover** 

Inside Spread