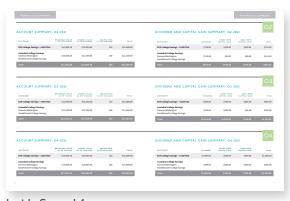

# **TOUCHPOINT 4: V1**

Annual Investment Summary

**Booklet** 

Finished Size:  $8.5" \times 11"$  | Flat File Size:  $11" \times 17"$ 

**Bleed**: .125" | **Roll Size**: 18"

Paper: Mondi DNS HSI CF 45 lb. Text

Finishing: Sheeted, Trimmed, Saddle-stitched booklet

Variability: 2 variable versions with variable charts and text

Front Cover

Back Cover

Inside Spread 3

Inside Spread 1

Inside Spread 4

Inside Spread 2

Inside Spread 5