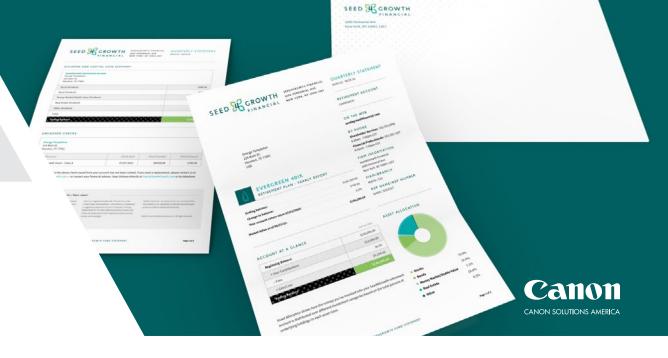

# **TOUCHPOINT 2:**

## Traditional Fund Statement

## **Financial Document**

Finished Size: 8.5" x 12" | Flat File Size: 8.5" x 12"

Bleed: .125" | Roll Size: 18" printed 2-up

**Paper:** Pixelle Enhanced 60 lb. Text **Finishing:** Sheeted, Trimmed, Z-Fold

Variability: 2 variable versions with variable charts and text

### **VERSION 1: GEORGE**

Front

### **VERSION 2: VANESSA**

Front

Back